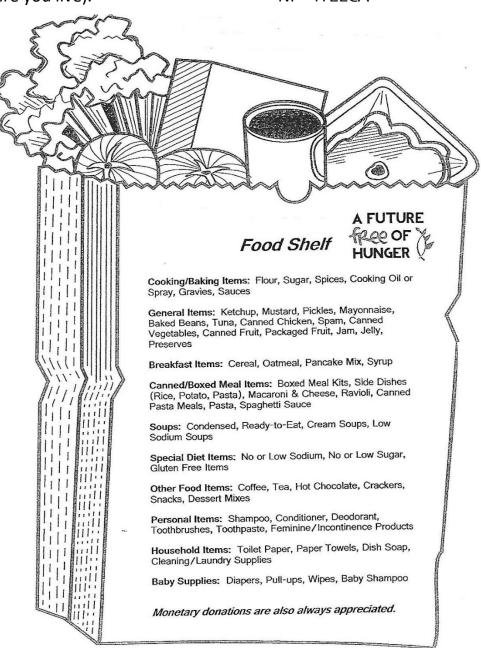

#### SUPPORT OUR LOCAL FOOD SHELVES

Children and families still need our support and donations. We have a cart located in the entryway of North Prairie church. Whatever you donate, whether it be just one item or several, we can make a difference in the lives of many.

Please join us in doing what we can to make sure families in need don't go to bed hungry. Items will be delivered at the end of each month to the local food shelf.

Cash Donations to local food shelves are encouraged at this time. Checks can be mailed to: SEMCAC Rushford Food Shelf 113 E Jessie St, PO Box 549 Rushford MN 55971 (OR a local food shelf where you live).