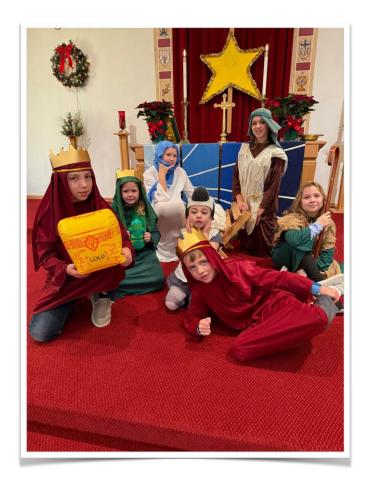

## Christmas at Arendahl Lutheran Church with song, joy, and love!

Grace Lutheran Church Sunday School Christmas Program

As the Samaritan woman went to Jacob's well to draw water and Jesus said, "Give me a drink." John 4-l The two discuss thirst (physical and spiritual), relationships, and religion.